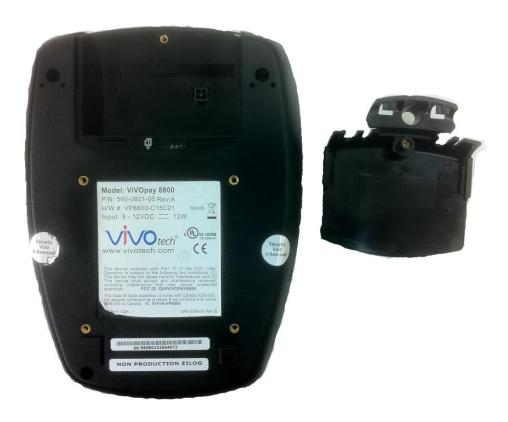

2) Observe the result in figure 2.

Figure 2. Bracket removed

3) Connect the power and data cables from the BT-POS8800-M to the ViVOPay reader.

Phone: +1 408 213-9530 | Fax: 408-213-9533 | E-mail: <u>info@ampedrftech.com</u>