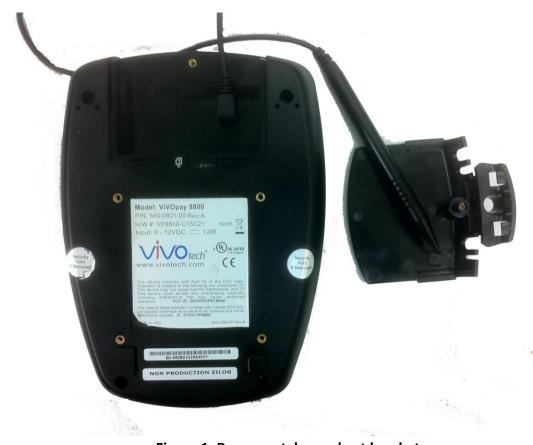

## How to Install the BT-POS8800-M into a ViVOPay 8800 Reader

1) Open the back cover, remove the stylus, and cut off the bracket shown in a figure1 with a red block

Figure 1. Remove stylus and cut bracket