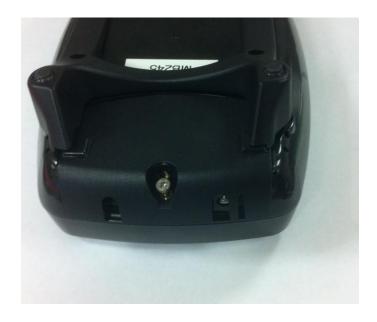

## How to Install the BT-POS8800-M into a ViVOPay 8800 Reader

1) Open the back cover, remove the stylus, and cut off the bracket shown in a figure1 with a red block

Figure 1. Remove stylus and cut bracket

2) Observe the result in figure 2.

Figure 2. Bracket removed

3) Connect the power and data cables from the BT-POS8800-M to the ViVOPay reader.

Phone: +1 408 213-9530 | Fax: 408-213-9533 | E-mail: <u>info@ampedrftech.com</u>