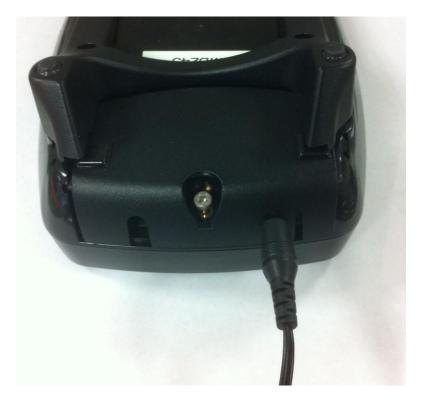

2) Observe the result in figure 2.

Figure 2. Bracket removed

3) Connect the power and data cables from the BT-POS8800-M to the ViVOPay reader.

Phone: +1 408 213-9530 | Fax: 408-213-9533 | E-mail: <u>info@ampedrftech.com</u>

Address: 1879 Lundy Ave, ste. 138, San Jose, CA 95131

电话: +86 022-83945100 | 传真: +86 022-83945100 转 111 | E-mail: <u>infocn@ampedrftech.com</u>

Figure 3. Power and data cable connections

Phone: +1 408 213-9530 | Fax: 408-213-9533 | E-mail: <u>info@ampedrftech.com</u>