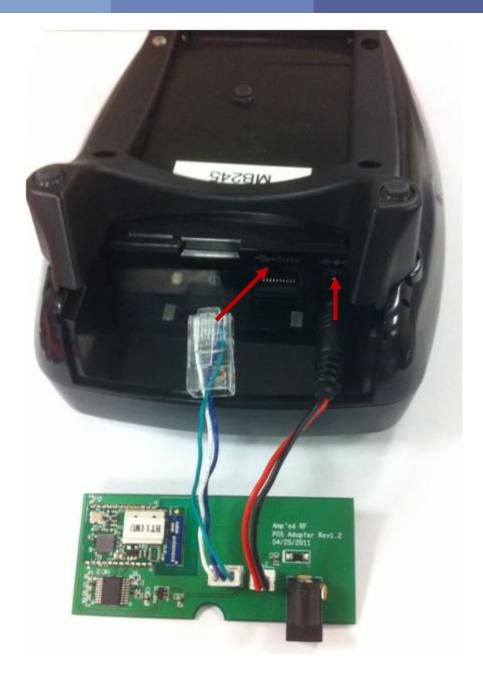

2) Observe the result in figure 2.

Figure 2. Bracket removed

3) Connect the power and data cables from the BT-POS8800-M to the ViVOPay reader.

Phone: +1 408 213-9530 | Fax: 408-213-9533 | E-mail: <u>info@ampedrftech.com</u>

Address: 1879 Lundy Ave, ste. 138, San Jose, CA 95131

电话: +86 022-83945100 | 传真: +86 022-83945100 转 111 | E-mail: <u>infocn@ampedrftech.com</u>

Figure 3. Power and data cable connections

Phone: +1 408 213-9530 | Fax: 408-213-9533 | E-mail: <u>info@ampedrftech.com</u>