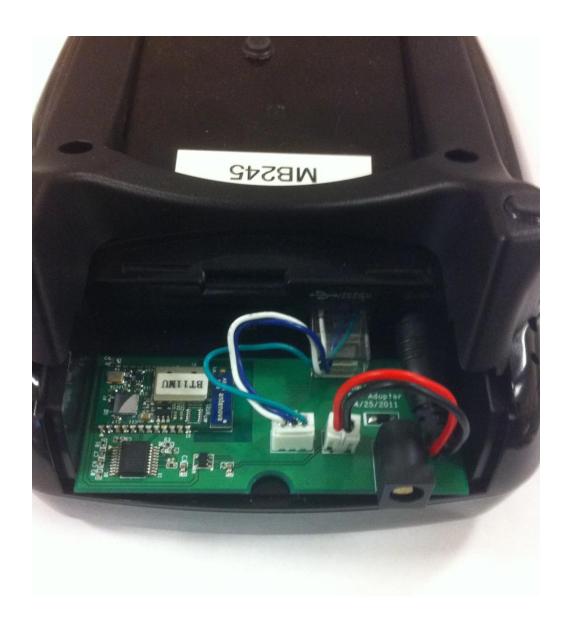

Address: 1879 Lundy Ave, ste. 138, San Jose, CA 95131 电话: +86 022-83945100 | 传真: +86 022-83945100 转111 | E-mail: <u>infocn@ampedrftech.com</u>

4) Arrange the BT-POS8800-M Adapter and put power cable as shown in figure 4.

Figure 4. Arrangement of BT-POS8800-M Adapter and cables

Phone: +1 408 213-9530 | Fax: 408-213-9533 | E-mail: <u>info@ampedrftech.com</u>

Address: 1879 Lundy Ave, ste. 138, San Jose, CA 95131 电话: +86 022-83945100 | 传真: +86 022-83945100 转 111 | E-mail: <u>infocn@ampedrftech.com</u>